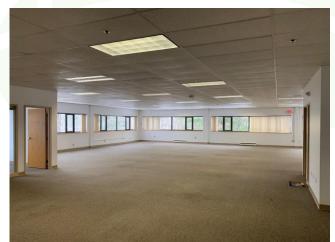

#### 2<sup>nd</sup> Floor Suite • Approx 5,100LSF • \$12.00 • Utilities/LSF

Exceptional features distinguish this extremely flexible office space:

- Corner suite with a lot of natural light
- Three (3) closed offices
- Drop ceilings for easy access
- Space in Excellent "Move-In" Condition
- Secure Access Control (Building)

### **Current Space Available**

2<sup>nd</sup> Floor Suite • Approx 5,100LSF • \$12.00 • Utilities/LSF