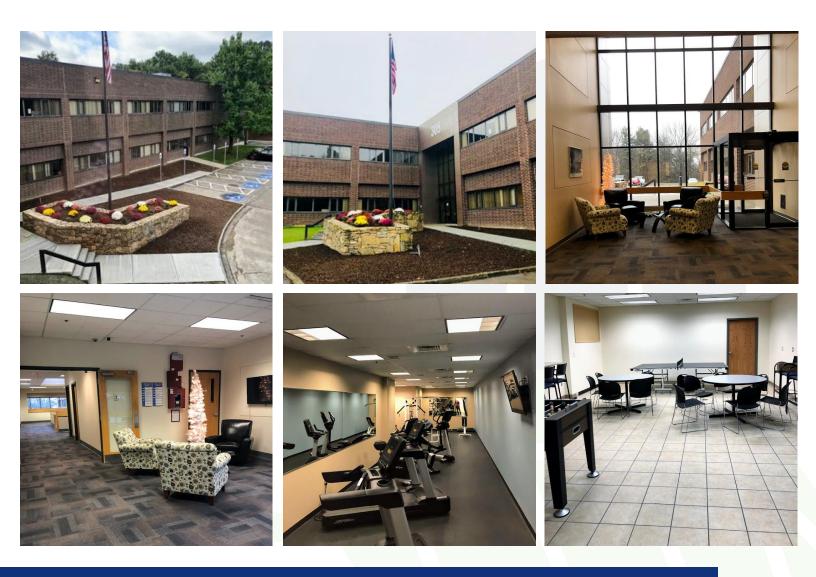

# **Property Highlights**

- **Flexibility:** The flexible layouts and sizes available allow for multiple tenants and uses, as well as the potential to accommodate growth within the building.
- **Location:** Signature location for start-up to established companies looking to be in the 495 high tech area with superior access to public transportation.
- **On-Site Amenities:** Fitness room, showers and lockers, meeting areas, loading docks.
- **Diverse Tenants:** High-tech, medical devices, software development and more.
- Below Market Rents: With current average rents of \$12psf