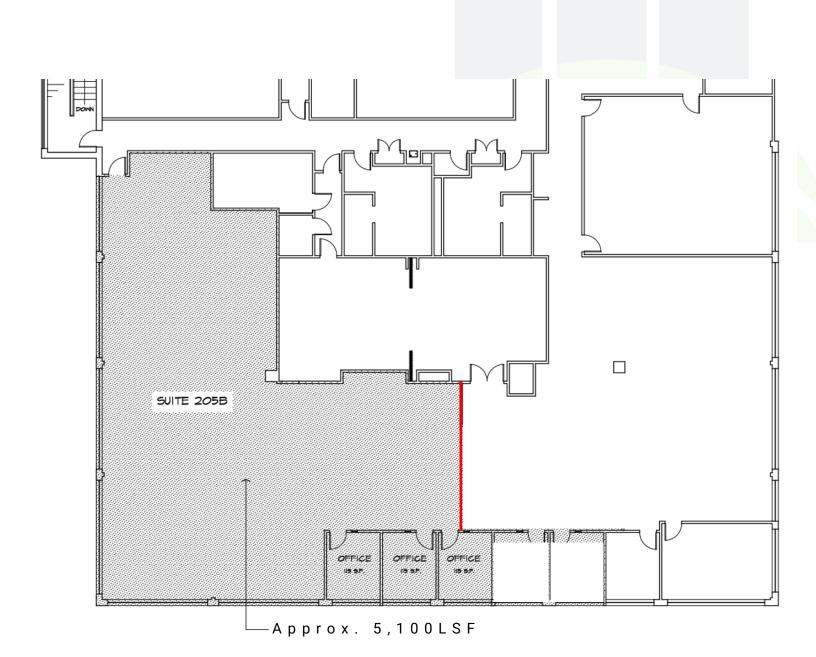

#### 2<sup>nd</sup> Floor Suite • Approx 5,100LSF • \$12.00 • Utilities/LSF

Exceptional features distinguish this extremely flexible office space:

- Corner suite with a lot of natural light
- Three (3) closed offices
- Drop ceilings for easy access
- Space in Excellent "Move-In" Condition
- Secure Access Control (Building)

### **Current Space Available**

2<sup>nd</sup> Floor Suite • Approx 5,100LSF • \$12.00 • Utilities/LSF