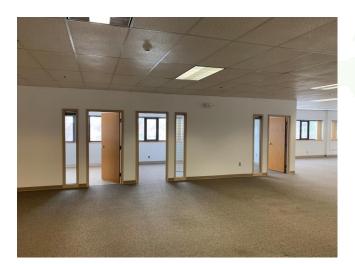

#### 2<sup>nd</sup> Floor Suite • Approx 5,100LSF • \$12.00 • Utilities/LSF

Exceptional features distinguish this extremely flexible office space:

- Corner suite with a lot of natural light
- Three (3) closed offices
- Drop ceilings for easy access
- Space in Excellent "Move-In" Condition
- Secure Access Control (Building)

### **Current Space Available**

2<sup>nd</sup> Floor Suite • Approx 5,100LSF • \$12.00 • Utilities/LSF