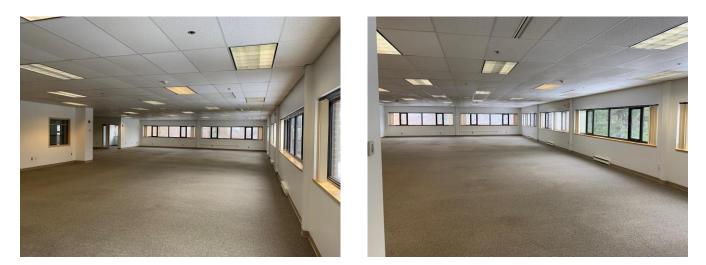

#### 2<sup>nd</sup> Floor Suite • Approx 5,100LSF • \$12.00 • Utilities/LSF

Exceptional features distinguish this extremely flexible office space:

- Corner suite with a lot of natural light
- Three (3) closed offices
- Drop ceilings for easy access
- Space in Excellent "Move-In" Condition
- Secure Access Control (Building)

### **Current Space Available**

2<sup>nd</sup> Floor Suite • Approx 5,100LSF • \$12.00 • Utilities/LSF